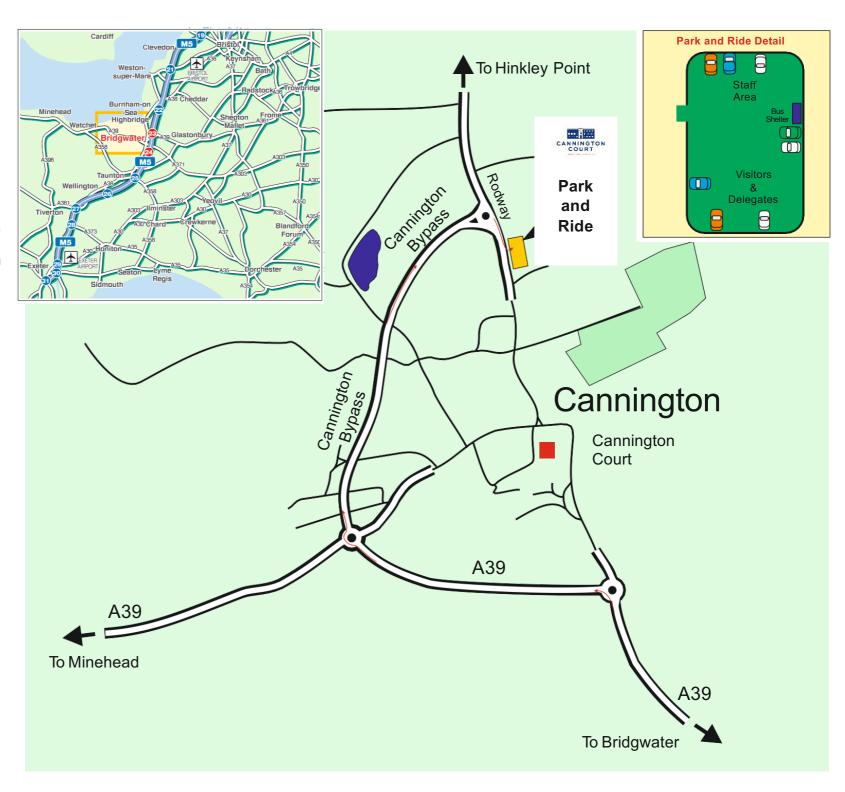

Park and Ride
Playing
Fields
Rodway
Cannington
TA5 2PJ

To comply with our commitments please ensure that you use the Cannington Bypass as indicated on the map and **NOT** through the village.

A shuttle service to and from the Park and Ride is available.

Cannington Court is a 10 minute walk.

Cannington Court Reception 0208 186 9200